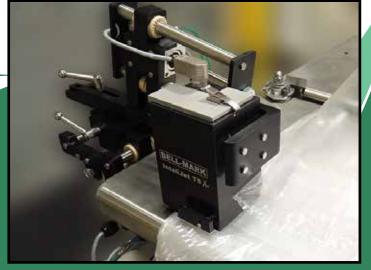

## Traversing Path allows for uninterrupted bagging with operation speeds up to 40 cycles per minute!

InteliJet TSX Quattro