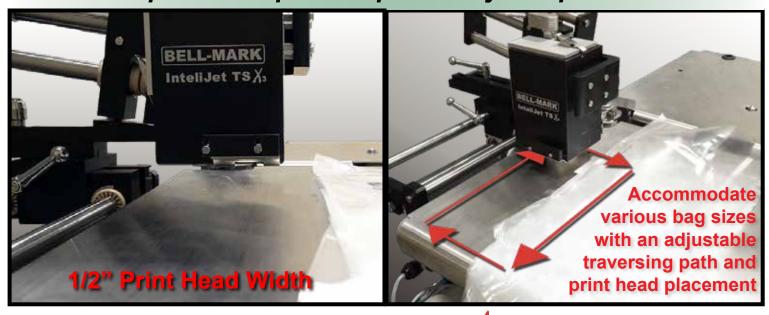

## Traversing Path allows for uninterrupted bagging with operation speeds up to 40 cycles per minute!

InteliJet TSX Quattro